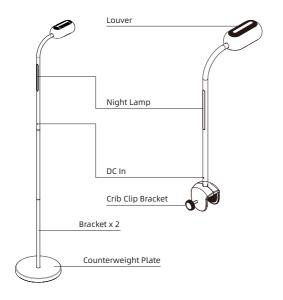

# **Product Introduction**

# Installation

Cheego Baby Monitor supports two installations: Clip-on Mounting and Floor Stand Mounting. Please watch the installation video before you start install it.

# 2) Floor Stand Mounting

• Screw up the two aluminum rods, and tighten it with the counterweight plate, then connect the camera with the fixed aluminum rod.