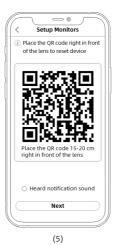

# Tips:

- 1. Cheego Only supports 2.4GHz Wi-Fi network & Enter the password. 5GHz Wi-Fi network is unavailable. Please set it to 2.4GHz first.
- 2. Place the QR code 15-20 cm right in front of the lens. Scan and pair network.