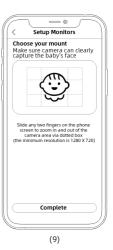

### Tips:

- 1. Select installation positions. Please make sure the actual installation position keep same with the virtual installation position in your Cheego Smart App.
- 2. Please check if the camera could capture baby's facial image in your Cheego Smart APP after the installation and setting. If not, please adjust the installation position or angle.