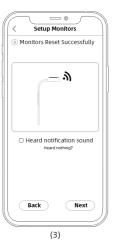

### Tips:

1. Add device or device initialization. If it is a new device, click next directly. To pair network. If it is an old device, Please click "configure the network by steps", and refer to picture 2) and 3) for device initialization.

### Boot

Please connect the camera and the power adapter. Once the device power on, after 5 seconds, the LED light will turn on. After 10 seconds, the LED light will turn off. As same time, the new device enters the initialization state. Please wait about total 35 seconds and hear the device boot up successfully.