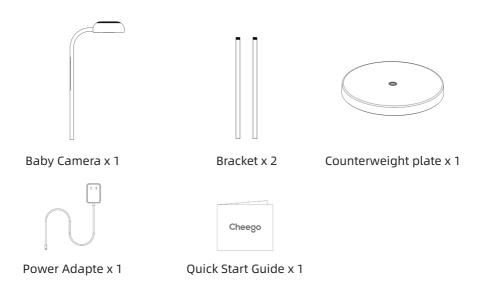

# ► Floor Stand Mounting

MARNING: Strangulation Hazard-Children have STRANGLED in cords. NEVER attempt to use cord without the protective covering. Check protective covering before each use to ensure that the cord is not exposed to your child. Immediately discontinue use if protective covering is damaged or broken.

# 2) Floor Stand Mounting

• Screw up the two aluminum rods, and tighten it with the counterweight plate, then connect the camera with the fixed aluminum rod.