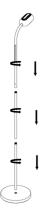

# ► Floor Stand Mounting

MARNING: Strangulation Hazard-Children have STRANGLED in cords. NEVER attempt to use cord without the protective covering. Check protective covering before each use to ensure that the cord is not exposed to your child. Immediately discontinue use if protective covering is damaged or broken.

# 2) Floor Stand Mounting

• Screw up the two aluminum rods, and tighten it with the counterweight plate, then connect the camera with the fixed aluminum rod.