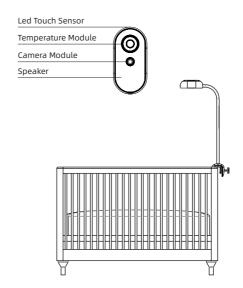

# **Product Introduction**

# Installation

Cheego Baby Monitor supports two installations: Clip-on Mounting and Floor Stand Mounting. Please watch the installation video before you start install it.

## 1) Clip-on Mounting

- The device is with Temperature Measurement function, so you need to choose one position from below three positions to install
- Use the Allen wrench and M8\*25 Screw to connect the camera and the clip bracket, then to fix the baby monitor to the selected position on the crib and tighten the screw.