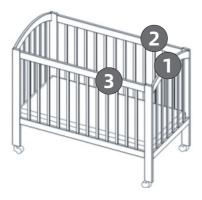

## 1) Clip-on Mounting

- The device is with Temperature Measurement function, so you need to choose one position from below three positions to install
- Use the Allen wrench and M8\*25 Screw to connect the camera and the clip bracket, then to fix the baby monitor to the selected position on the crib and tighten the screw.

Step1: connect the camera and the clip bracket

Step2: Use the Allen wrench and M8\*25 Screw

Step3: Fix the baby monitor to the selected position

(EX: 1)23) on the crib and tighten the screw

### Tips:

- 1. The device is with Temperature Measurement function, so you need to put the device on one position from above three positions.
- 2. Position ① (headboard) is the best installation position for temperature measurement.