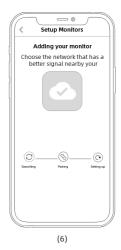

# **Cheego Smart Application Setup Guide**

Follow the in-app instructions to set up your Cheego Smart Camera: Homepage > Add your device> Scan OR code to connect>Pair succeed> Choose installation way> Choose installation position.

### Tips:

- 1. Select installation positions. Please make sure the actual installation position keep same with the virtual installation position in your Cheego Smart App.
- 2. Please check if the camera could capture baby's facial image in your Cheego Smart APP after the installation and setting. If not, please adjust the installation position or angle.