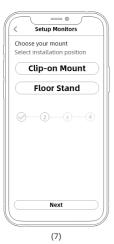

# **Cheego Smart Application Setup Guide**

Follow the in-app instructions to set up your Cheego Smart Camera: Homepage > Add your device> Scan OR code to connect>Pair succeed> Choose installation way> Choose installation position.

### Tips:

- 1. Select installation positions. Please make sure the actual installation position keep same with the virtual installation position in your Cheego Smart App.
- 2. Please check if the camera could capture baby's facial image in your Cheego Smart APP after the installation and setting. If not, please adjust the installation position or angle.