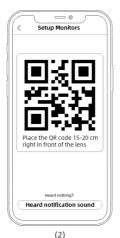

# Tips:

- 1. Cheego Only supports 2.4GHz Wi-Fi network & Enter the password. 5GHz Wi-Fi network is unavailable. Please set it to 2.4GHz first.
- 2. Place the QR code 15-20 cm right in front of the lens. Scan and pair network.