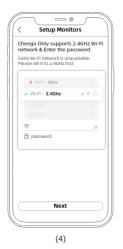

# Tips:

- 1. Cheego Only supports 2.4GHz Wi-Fi network & Enter the password. 5GHz Wi-Fi network is unavailable. Please set it to 2.4GHz first.
- 2. Place the QR code 15-20 cm right in front of the lens. Scan and pair network.

⚠ When connecting, please keep the network good and the monitor turned on. 5GHz Wi-Fi network is unavailable. Please set it to 2.4GHz first.