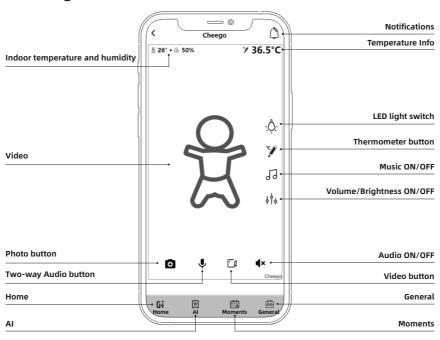

ick next directly. To pair network. If it is an old device, Please click "configure the network by steps", and refer to picture 2) and 3) for device initialization.







# Tips:

- 1. Cheego Only supports 2.4GHz Wi-Fi network & Enter the password. 5GHz Wi-Fi network is unavailable. Please set it to 2.4GHz first.
- 2. Place the QR code 15-20 cm right in front of the lens. Scan and pair network.







### Tips:

- 1. Select installation positions. Please make sure the actual installation position keep same with the virtual installation position in your Cheego Smart App.
- 2. Please check if the camera could capture baby's facial image in your Cheego Smart APP after the installation and setting. If not, please adjust the installation position or angle.







# **APP Main Page Features**



# **ATTENTIONS**

- 1. To ensure the accuracy of temperature measurement, please use at room temperature 16 ~ 35 ° C
- 2. This product is a precision electronic product. Do not use it in an environment that is excessively humid or may cause water to enter the product. Avoid damaging the device.
- 3. Please ensure that this product is installed within the coverage of the Wi-Fi signal, and place it in a location with a better Wi-Fi signal as much as possible. Install as far as possible away from metal and microwave ovens that may affect the signal.
- 4. Before temperature measurement, make sure your baby has not been bathed, exercised or fed for 50 minutes and is physically and emotionally stable
- 5. Before temperature measurement, if there is a temperature difference between the monitor