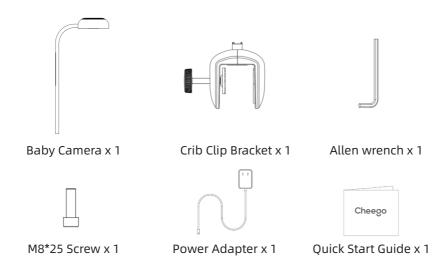

# **Packing List**

► Clip-on Mounting

2

## 1) Clip-on Mounting

- The device is with Temperature Measurement function, so you need to choose one position from below three positions to install
- Use the Allen wrench and M8\*25 Screw to connect the camera and the clip bracket, then to fix the baby monitor to the selected position on the crib and tighten the screw.

Step1: connect the camera and the clip bracket

Step2: Use the Allen wrench and M8\*25 Screw

Step3: Fix the baby monitor to the selected position

(EX: 1)23) on the crib and tighten the screw