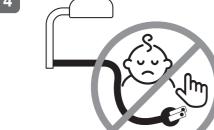

# ► Floor Stand Mounting

MARNING: Strangulation Hazard-Children have STRANGLED in cords. NEVER attempt to use cord without the protective covering. Check protective covering before each use to ensure that the cord is not exposed to your child. Immediately discontinue use if protective covering is damaged or broken.

- This device is designed to be used on or next to a standard crib, in the middle of the headboard.
- Adult assembly is required. Keep small parts away from children when assembling.
- This product cannot replace adult supervision. Ensure your child's health by checking on him/her regularly.
- This device is designed for indoor use only.
- This product and its packaging are not toys. Do not allow children to play with them.
- Falling warning---In order to prevent products fell to hurt, be sure to install the monitor in a stable location, tighten the screws and tighten button, securely monitor your device.