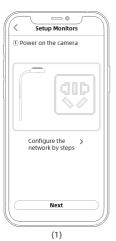

# **Cheego Smart Application Setup Guide**

Follow the in-app instructions to set up your Cheego Smart Camera: Homepage > Add your device> Scan OR code to connect>Pair succeed> Choose installation way> Choose installation position.

### Tips:

1. Add device or device initialization. If it is a new device, click next directly. To pair network. If it is an old device, Please click "configure the network by steps", and refer to picture 2) and 3) for device initialization.