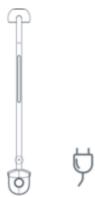

# ► Floor Stand Mounting

MARNING: Strangulation Hazard-Children have STRANGLED in cords. NEVER attempt to use cord without the protective covering. Check protective covering before each use to ensure that the cord is not exposed to your child. Immediately discontinue use if protective covering is damaged or broken.

# 2) Floor Stand Mounting

• Screw up the two aluminum rods, and tighten it with the counterweight plate, then connect the camera with the fixed aluminum rod.