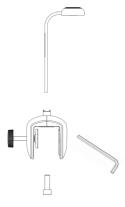

# **Packing List**

► Clip-on Mounting

2

## 1) Clip-on Mounting

- The device is with Temperature Measurement function, so you need to choose one position from below three positions to install
- Use the Allen wrench and M8\*25 Screw to connect the camera and the clip bracket, then to fix the baby monitor to the selected position on the crib and tighten the screw.

Step1: connect the camera and the clip bracket

Step2: Use the Allen wrench and M8\*25 Screw

Step3: Fix the baby monitor to the selected position

(EX: 1)23) on the crib and tighten the screw