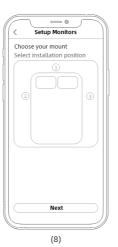

### Tips:

- 1. Select installation positions. Please make sure the actual installation position keep same with the virtual installation position in your Cheego Smart App.
- 2. Please check if the camera could capture baby's facial image in your Cheego Smart APP after the installation and setting. If not, please adjust the installation position or angle.

### Tips:

- 1. The device is with Temperature Measurement function, so you need to put the device on one position from above three positions.
- 2. Position ① (headboard) is the best installation position for temperature measurement.