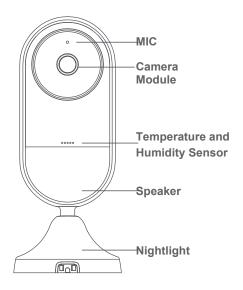

#### **PRODUCT OVERVIEW**

#### **Live Video And Two-Way Audio**

Cheego X3 Pro 3MP ultra HD camera and high-quality speaker provide the fantastic connection with your baby anywhere and anytime.

#### Temperature and Humidity Detection

Embedded high-precision temperature and humidity sensor, Cheego X3 Pro checks the room temperature and humidity in real time to make the baby more comfortable.