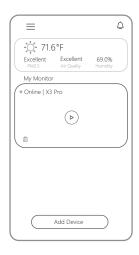

#### INSTRUCTIONS

Get start with the Cheego Smart App
Download the Cheego Smart App from
Apple Store/Google Play or scan the
QR code in the user guide.

Download & Register "Cheego Smart" APP

Set up your account and follow the in-app instructions to set up your Cheego Smart monitor.