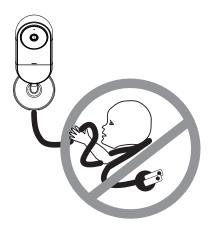

#### **SAFETY**

⚠ Strangulation Hazard—Children have STRANGLED in cords. NEVER attempt to use cord without the protective covering. Check protective covering before each use to ensure that the cord is not exposed to your child. Immediately discontinue use if protective covering is damaged or broken.