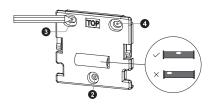

3.Align the screw holes at the lowest part of the mounting bracket(mark ②) then adjust it using the built-in level.Once level, mark the wall through the two top holes in the bracket(as ③④).

4.Drill 1/4" holes in the three marked spots(234).

5. Insert three anchors until flush with the wall.

6.Align the mounting bracket with the three anchors, and insert screws into the anchors and screw in halfway.

 Adjust the Mounting Bracket using the built-in level. Once level, tighten the three screws.

8.Place Cheego monitor over Mounting Bracket and press it down until it clicks.

9.Organize the power cable, peel the tape backing off the Cable Covers, and firmly adhere the bottom of the cable covers to the wall.Connect the power cable with the DC Power Adapter, plug the power adapter into your outlet. Make sure that the power outlet you use is not within your child's reach.