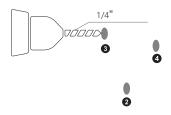

3.Align the screw holes at the lowest part of the mounting bracket(mark ②) then adjust it using the built-in level.Once level, mark the wall through the two top holes in the bracket(as ③④).

4.Drill 1/4" holes in the three marked spots(234).