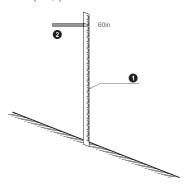

1.Using the included Mounting Template, find the center of the crib and mark it (as①) on your wall.

2.Pull straight and vertical the Mounting Template, then align with the mark ①. Once in position, make a mark on your wall at 60" (as②).

3.Align the screw holes at the lowest part of the mounting bracket(mark ②) then adjust it using the built-in level.Once level, mark the wall through the two top holes in the bracket(as ③④).

4.Drill 1/4" holes in the three marked spots(234).