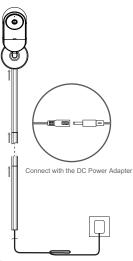

8.Place Cheego monitor over Mounting Bracket and press it down until it clicks.

9.Organize the power cable, peel the tape backing off the Cable Covers, and firmly adhere the bottom of the cable covers to the wall.Connect the power cable with the DC Power Adapter, plug the power adapter into your outlet. Make sure that the power outlet you use is not within your child's reach.

#### **Boot**

Please connect the monitor to the power adapter. Once connected, the LED light will turn on and off automatically.

Please wait about 20 seconds before the device boot up successfully.

⚠ Cheego Smart APP will upgrade and update. The actual operation may be different from the above description. Please follow the instructions in the current version.