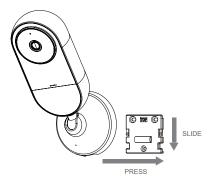

8.Place Cheego monitor over Mounting Bracket and press it down until it clicks.

9.Organize the power cable, peel the tape backing off the Cable Covers, and firmly adhere the bottom of the cable covers to the wall.Connect the power cable with the DC Power Adapter, plug the power adapter into your outlet. Make sure that the power outlet you use is not within your child's reach.