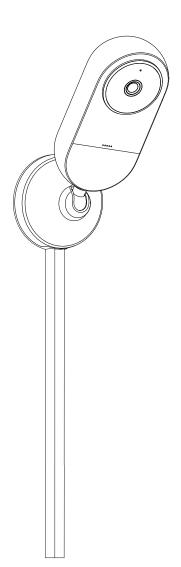

#### **INSTALLATION**

Position your crib against the wall where you will mount the Cheego Monitor.
Ensure that there are no studs in the center of the crib and that the power outlet is out of your child's reach.

1.Using the included Mounting Template, find the center of the crib and mark it (as①) on your wall.

2.Pull straight and vertical the Mounting Template, then align with the mark ①. Once in position, make a mark on your wall at 60" (as②).

3.Align the screw holes at the lowest part of the mounting bracket(mark ②) then adjust it using the built-in level.Once level, mark the wall through the two top holes in the bracket(as ③④).

4.Drill 1/4" holes in the three marked spots(234).

5. Insert three anchors until flush with the wall.

6.Align the mounting bracket with the three anchors, and insert screws into the anchors and screw in halfway.

 Adjust the Mounting Bracket using the built-in level. Once level, tighten the three screws.

8.Place Cheego monitor over Mounting Bracket and press it down until it clicks.

9.Organize the power cable, peel the tape backing off the Cable Covers, and firmly adhere the bottom of the cable covers to the wall.Connect the power cable with the DC Power Adapter, plug the power adapter into your outlet. Make sure that the power outlet you use is not within your child's reach.