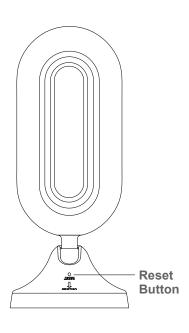

### How to RESET the Cheego X3 Pro?

Press and hold the RESET button on the monitor for 5 seconds, then follow the "Reset Device Step by Step" instructions in the Cheego Smart App, completing each step as directed.