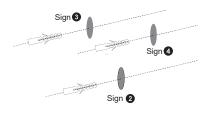

1.Using the included Mounting Template, find the center of the crib and mark it (as①) on your wall.

2.Pull straight and vertical the Mounting Template, then align with the mark ①. Once in position, make a mark on your wall at 60" (as②).

3.Align the screw holes at the lowest part of the mounting bracket(mark ②) then adjust it using the built-in level.Once level, mark the wall through the two top holes in the bracket(as ③④).

4.Drill 1/4" holes in the three marked spots(234).