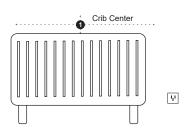

#### **INSTALLATION**

Position your crib against the wall where you will mount the Cheego Monitor.
Ensure that there are no studs in the center of the crib and that the power outlet is out of your child's reach.

1.Using the included Mounting Template, find the center of the crib and mark it (as①) on your wall.

2.Pull straight and vertical the Mounting Template, then align with the mark ①. Once in position, make a mark on your wall at 60" (as②).