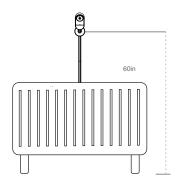

1.Using the included Mounting Template, find the center of the crib and mark it (as①) on your wall.

2.Pull straight and vertical the Mounting Template, then align with the mark ①. Once in position, make a mark on your wall at 60" (as②).