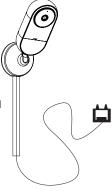

1.Using the included Mounting Template, find the center of the crib and mark it (as①) on your wall.

2.Pull straight and vertical the Mounting Template, then align with the mark ①. Once in position, make a mark on your wall at 60" (as②).

3.Align the screw holes at the lowest part of the mounting bracket(mark ②) then adjust it using the built-in level.Once level, mark the wall through the two top holes in the bracket(as ③④).

4.Drill 1/4" holes in the three marked spots(234).

5. Insert three anchors until flush with the wall.

6.Align the mounting bracket with the three anchors, and insert screws into the anchors and screw in halfway.

 Adjust the Mounting Bracket using the built-in level. Once level, tighten the three screws.

8.Place Cheego monitor over Mounting Bracket and press it down until it clicks.

9.Organize the power cable, peel the tape backing off the Cable Covers, and firmly adhere the bottom of the cable covers to the wall.Connect the power cable with the DC Power Adapter, plug the power adapter into your outlet. Make sure that the power outlet you use is not within your child's reach.